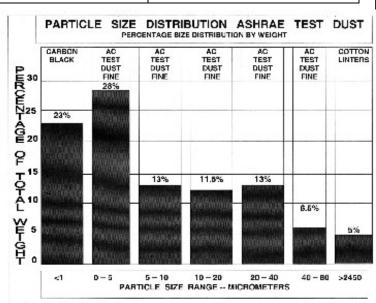

|                         |                                                               |
| Number of Layers      | Description of Material | Purpose                                                       |
| 1                     | Extruded Polypropylene  | Self Charging Electrostatic Filter                            |
| 2                     | Expanded Steel          | Support and Air Foil                                          |
| 1                     | Non-Woven Polyester     | Depth Loading, Impingement type,<br>Secondary Filter          |
| 1                     | Galvanized Steel Frame  | Structurally holds and seals filter material Layers           |
| 1                     | Outer Polyolefin Film   | Protection filter in shipping.<br>Remove before installation. |