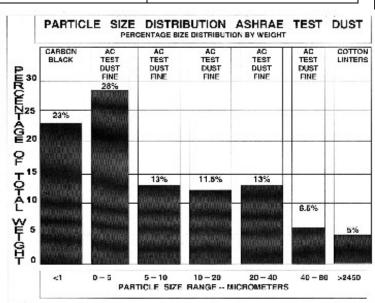

## **Electrostatic Air Filter Data Sheet**

| Model               | Sizes available                | Description                                                |
|---------------------|--------------------------------|------------------------------------------------------------|
| Gold 94% Arrestance | 10"x10" to 20"x30"             | Self Charging, Permanent<br>Electrostatic Air Filter       |
| Test Data           |                                |                                                            |
| PEAK ARRESTANCE:    | 94.7                           | ASHRAE 52.1 Protocol                                       |
| INITIAL RESISTANCE  | 0.12" W.G.                     | ASHRAE 52.1 Protocol                                       |
| DUST HOLDING        | 165 grams                      | ASHRAE 52.1 Protocol                                       |
| AIRFLOW RATE        | 300 FPM                        | ASHRAE 52.1 Protocol                                       |
| END POINT OF TEST   | 0.50" W.G.                     | ASHRAE 52.1 Protocol                                       |
| Typical MERV Rating | 8                              | ASHRAE 52.2 Protocol                                       |
| Construction        |                                |                                                            |
| Number of Layers    | <b>Description of Material</b> | Purpose                                                    |
| 2                   | Extruded Polypropylene         | Self Charging Electrostatic Filter                         |
| 1                   | Non-Woven Polyester            | Depth Loading,<br>Impingement type<br>secondary filter     |
| 2                   | Expanded Steel                 | Support and Air Foil                                       |
| 1                   | Extruded Aluminum Frame        | Structurally holds and seals filter material Layers        |
| 1                   | Outer Polyolefin Film          | Protection filter in shipping. Remove before installation. |