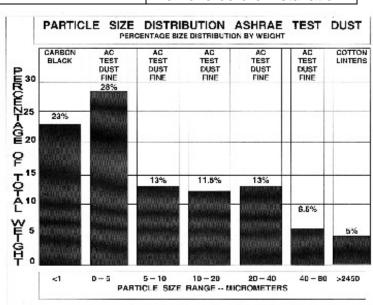

| Non-Woven Polyester     | Depth Loading,                                             |
|                            |                         | Impingement type                                           |
|                            |                         | secondary filter                                           |
| 2                          | Expanded Steel          | Support and Air Foil                                       |
| 1                          | Polypropylene webbing   | Structurally holds and seals                               |
|                            | Frame                   | filter material Layers                                     |
| 1                          | Outer Polyolefin Film   | Protection filter in shipping. Remove before installation. |