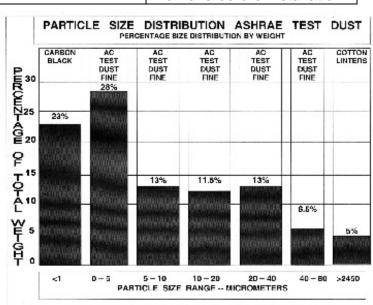

## **Electrostatic Air Filter Data Sheet**

| Model               | Sizes available                | Description                                                |
|---------------------|--------------------------------|------------------------------------------------------------|
| Flex 88% Arrestance | 10"x10" to 20"x30"             | Self Charging, Permanent                                   |
|                     |                                | Electrostatic Air Filter                                   |
| Test Data           |                                |                                                            |
| PEAK ARRESTANCE:    | 88                             | ASHRAE 52.1 Protocol                                       |
| INITIAL RESISTANCE  | .085" W.G.                     | ASHRAE 52.1 Protocol                                       |
| DUST HOLDING        | 126 grams                      | ASHRAE 52.1 Protocol                                       |
| AIRFLOW RATE        | 300 FPM                        | ASHRAE 52.1 Protocol                                       |
| END POINT OF TEST   | 0.50" W.G.                     | ASHRAE 52.1 Protocol                                       |
| Typical MERV Rating | 8                              | ASHRAE 52.2 Protocol                                       |
| Construction        |                                |                                                            |
| Number of Layers    | <b>Description of Material</b> | Purpose                                                    |
| 4                   | Extruded Polypropylene         | Self Charging Electrostatic Filter                         |
| 1                   | Expanded Steel                 | Support and Air Foil                                       |
| 1                   | Polypropylene webbing<br>Frame | Structurally holds and seals filter material Layers        |
| 1                   | Outer Polyolefin Film          | Protection filter in shipping. Remove before installation. |