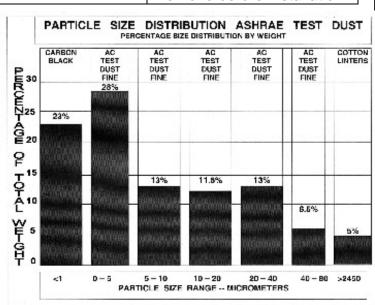

## **Electrostatic Air Filter Data Sheet**

| Model                | Sizes available                | Description                                                |
|----------------------|--------------------------------|------------------------------------------------------------|
| ESS 94% Arrestance   | Custom                         | Self Charging, Permanent                                   |
| 200 0470711100141100 | Gueteni                        | Electrostatic Air Filter                                   |
| Test Data            |                                |                                                            |
| PEAK ARRESTANCE:     | 94.7                           | ASHRAE 52.1 Protocol                                       |
| INITIAL RESISTANCE   | 0.12" W.G.                     | ASHRAE 52.1 Protocol                                       |
| DUST HOLDING         | 185 grams                      | ASHRAE 52.1 Protocol                                       |
| AIRFLOW RATE         | 300 FPM                        | ASHRAE 52.1 Protocol                                       |
| END POINT OF TEST    | 0.50" W.G.                     | ASHRAE 52.1 Protocol                                       |
| Typical MERV Rating  | 8                              | ASHRAE 52.2 Protocol                                       |
| Construction         |                                |                                                            |
| Number of Layers     | <b>Description of Material</b> | Purpose                                                    |
| 2                    | Extruded Polypropylene         | Self Charging Electrostatic Filter                         |
| 1                    | Non-Woven Polyester            | Depth Loading,                                             |
|                      |                                | Impingement type                                           |
|                      |                                | secondary filter                                           |
| 2                    | Expanded Steel                 | Support and Air Foil                                       |
| 1                    | Galvanized Steel               | Structurally holds and seals filter material Layers        |
| 1                    | Outer Polyolefin Film          | Protection filter in shipping. Remove before installation. |